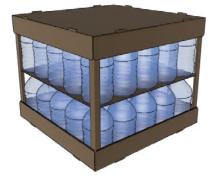

П

П

25 bottles/plane

Cardboard Sheet partition and 4 tense-cardboard angulars to give consistency to the package

Self-mounting tray to the top as closure

2 planes 50 bottles

Height dimension about 950 mm

Container 20": contains 20 package (1000 bottles) Container 40": contains 40 package (2000 bottles)

Container 20": contains 20 package (1000 bottles) Container 40": contains 40 package (2000 bottles)