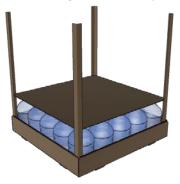

#### Self-mounting Tray 980 x 980 mm

25 bottles/plane

# Cardboard Sheet partition and 4 tense-cardboard angulars to give consistency to the package

#### Self-mounting tray to the top as closure

3 planes 75 bottles

Height dimension about 1050 mm

н

П

П

П

|| ||