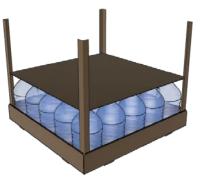

#### Self-mounting Tray 1120 x 1120 mm

25 bottles/plane little bit of space between bottles

Cardboard Sheet partition with holes to block the bottles and 4 tense-cardboard angulars to give consistency to the package

Self-mounting tray to the top as closure

3 planes 75 bottles

Height dimension about 1050 mm