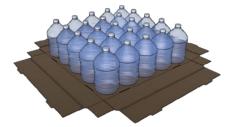

П

П

25 bottles/plane

Cardboard Sheet partition and 4 tense-cardboard angulars to give consistency to the package

Self-mounting tray to the top as closure

2 planes 50 bottles

Height dimension about 950 mm

Container 20": contains 20 package (1000 bottles) Container 40": contains 40 package (2000 bottles)

Container 20": contains 20 package (1000 bottles) Container 40": contains 40 package (2000 bottles)