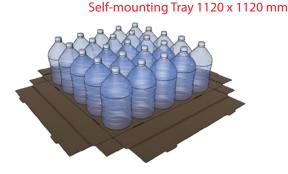

#### Self-mounting Tray 1120 x 1120 mm

25 bottles/plane little bit of space between bottles

Cardboard Sheet partition with holes to block the bottles and 4 tense-cardboard angulars to give consistency to the package