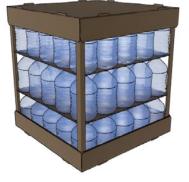

#### Self-mounting Tray 1120 x 1120 mm

25 bottles/plane little bit of space between bottles

Cardboard Sheet partition with holes to block the bottles and 4 tense-cardboard angulars to give consistency to the package

Self-mounting tray to the top as closure

3 planes 75 bottles

Height dimension about 1050 mm