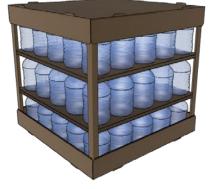

#### Self-mounting tray to the top as closure

3 planes 75 bottles

Height dimension about 1050 mm

н

П

П

П

|| ||

П

н

П

25 bottles/plane

# Cardboard Sheet partition and 4 tense-cardboard angulars to give consistency to the package

Self-mounting tray to the top as closure

2 planes 50 bottles

Height dimension about 950 mm

Container 20": contains 20 package (1000 bottles) Container 40": contains 40 package (2000 bottles)