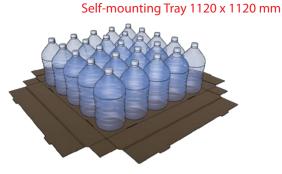

#### Self-mounting Tray 1120 x 1120 mm

25 bottles/plane little bit of space between bottles

Cardboard Sheet partition with holes to block the bottles and 4 tense-cardboard angulars to give consistency to the package

Self-mounting tray to the top as closure

3 planes 75 bottles

Height dimension about 1050 mm