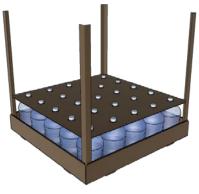

#### Self-mounting Tray 980 x 980 mm

25 bottles/plane

# Cardboard Sheet partition and 4 tense-cardboard angulars to give consistency to the package

#### Self-mounting tray to the top as closure

3 planes 75 bottles

Height dimension about 1050 mm

н

П

П

П

|| ||