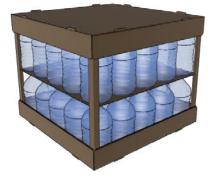

#### Self-mounting Tray 980 x 980 mm

25 bottles/plane

# Cardboard Sheet partition and 4 tense-cardboard angulars to give consistency to the package

#### Self-mounting tray to the top as closure

3 planes 75 bottles

Height dimension about 1050 mm

н

П

П

П

|| ||