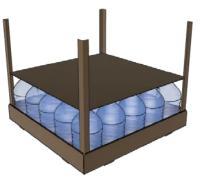

Self-mounting tray to the top as closure

3 planes 75 bottles

Height dimension about 1050 mm

П

П

25 bottles/plane

Cardboard Sheet partition and 4 tense-cardboard angulars to give consistency to the package

Self-mounting tray to the top as closure

2 planes 50 bottles

Height dimension about 950 mm

Container 20": contains 20 package (1000 bottles) Container 40": contains 40 package (2000 bottles)